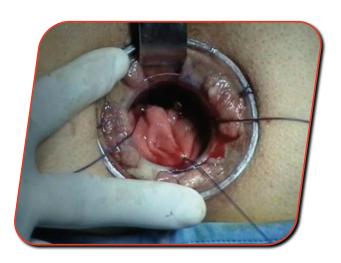

# PURSE-STRING ANOSCOPE

Frankenman we the first company to recognise and realise the benefits of a **Transparent** Anoscope, in terms of improved visualisation.

## **USE IN TATME**

The Frankenman Purse String Anoscope Kit, is the perfect device to utilise in the application of an accurate Distal Purse string suture during the TaTME procedure.