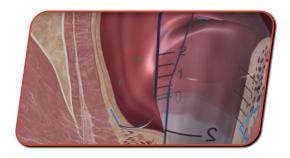

## **USE IN TATME**

The Frankenman Purse String Anoscope Kit, is the perfect device to utilise in the application of an accurate Distal Purse string suture during the TaTME procedure.