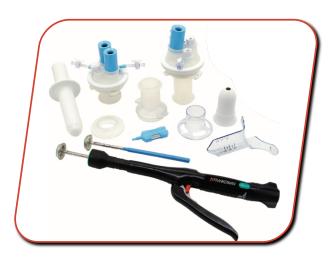

### **CK KIT**

Each CK Kit is available in both 32mm and 34mm diameters, to allow for variations in patient anatomy

Each CK Kit contains the following components.

1 x Suture Threader

1 x Circular Anal Dilator "CAD" – "Universal" or "Butterfly"

1 x Anal Dilator

1 x Transparent Purse-String Anoscope.

#### CIRCULAR ANAL DILATOR

Frankenman were the first company to manufacture a "Circular Anal Dilator", designed specifically for patients with a narrow pelvis, where the ischium may restrict insertion, such as observed in male anatomy. Two different styles of "CAD" are available.

# PURSE-STRING ANOSCOPE

Frankenman we the first company to recognise and realise the benefits of a **Transparent** Anoscope, in terms of improved visualisation.