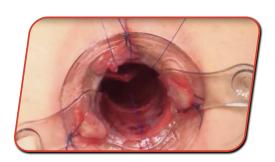

## **USE IN TATME**

The Frankenman Purse String Anoscope Kit, is the perfect device to utilise in the application of an accurate Distal Purse string suture during the TaTME procedure.