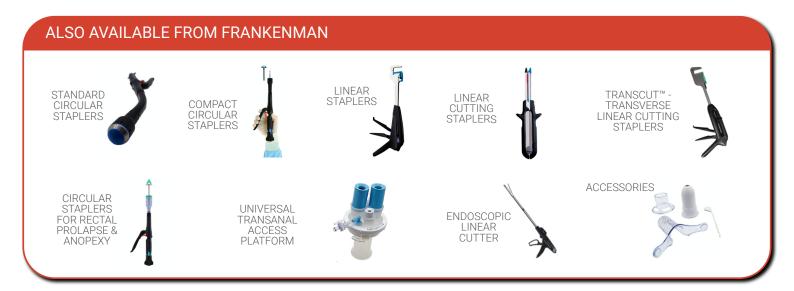

#### ASSOCIATED PRODUCTS FOR TATME

Frankenman is able to provide a full range of products for TaTME procedures, including:

- Transanal Access Port
- Dedicated Short, extended anvil, compact stapler
- ## Anvil holder
- Linear Cutting stapler
- Purse-string Anoscope Kit