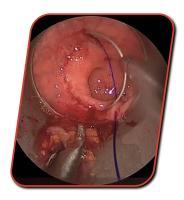

## **USE IN TATME**

The Frankenman Purse String Anoscope Kit, is the perfect device to utilise in the application of an accurate Distal Purse string suture during the TaTME procedure.