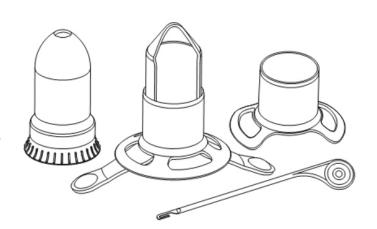

### **CK KIT**

Each CK Kit is available in both 32mm and 34mm diameters, to allow for variations in patient anatomy

Each CK Kit contains the following components.

1 x Suture Threader

1 x Circular Anal Dilator "CAD" – "Universal" or "Butterfly"

1 x Anal Dilator

1 x Transparent Purse-String Anoscope.

#### CIRCULAR ANAL DILATOR

Frankenman were the first company to manufacture a "Circular Anal Dilator", designed specifically for patients with a narrow pelvis, where the ischium may restrict insertion, such as observed in male anatomy. Two different styles of "CAD" are available.

# PURSE-STRING ANOSCOPE

Frankenman we the first company to recognise and realise the benefits of a **Transparent** Anoscope, in terms of improved visualisation.