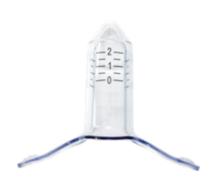

# PURSE-STRING ANOSCOPE

Frankenman we the first company to recognise and realise the benefits of a **Transparent** Anoscope, in terms of improved visualisation.

## **USE IN TATME**

The Frankenman Purse String Anoscope Kit, is the perfect device to utilise in the application of an accurate Distal Purse string suture during the TaTME procedure.